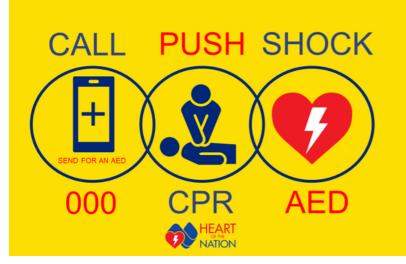

The Chain of Survival is made up of 3 simple links that anyone can - without the need to be First Aid Trained or qualified.

Step 1 - If a patient is not responding - CALL
000 and send for an AED.
Step 2 - If the patient is not breathing
normally, or at all - start CPR.
Step 3 - Use the AED to shock the patient it will talk you through what to do - just
follow its instructions.